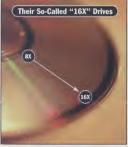

#### **CD-ROM** in **Overdrive**

DVD is around the corner, but don't write off CD-ROM drives yet! Today's ultrafast single-disc drives and ultracheap multidisc changers hit speeds that rival those of your hard drive. Plus, low-cost CD-recordables make it easy to burn your own disc. **245** 